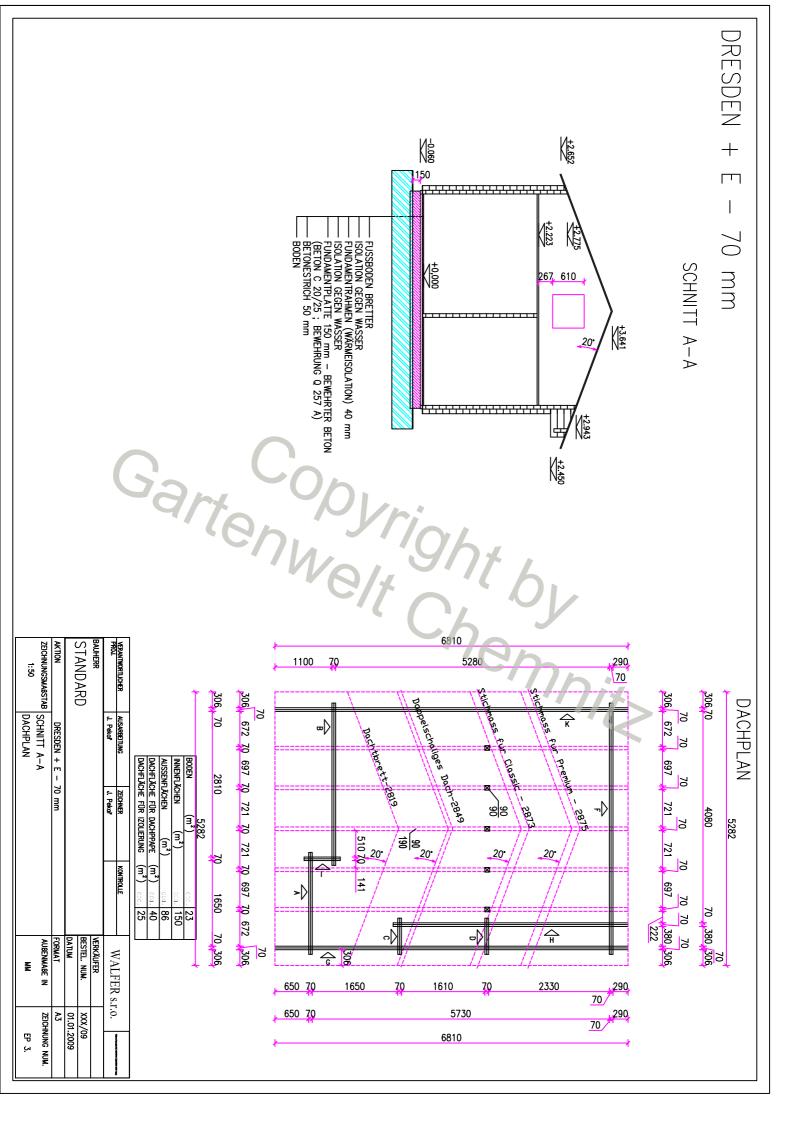

DRESDEN + E - 70 mm GRUNDRISS STREIFENFUNDAMENT 764 513 

| VERANTWORTLICHER<br>PROJ. | AUSARBEITUNG  J. Pekař | ZEICHNER<br>J. Pekař | KONTROLLE | WALFER s.r.o. |                | ************************************** |   |
|---------------------------|------------------------|----------------------|-----------|---------------|----------------|----------------------------------------|---|
| AUHERR                    | ERR                    |                      |           |               |                |                                        | l |
| STANDARD                  |                        |                      |           | Bestel. Num.  | XXX/09         |                                        | l |
|                           |                        |                      |           | DATUM         | 01.01.2009     |                                        | ĺ |
| AKTION                    | DRESDEN + E - 70 mm    |                      |           | FORMAT        | A3             |                                        | l |
| ZEICHNUNGSMAßSTAB         | GRUNDRISS              |                      |           | AUBENMABE IN  | ZEICHNUNG NUM. |                                        | l |
| 1:50                      | STREIFENFUNDAMI        | ENT                  |           | мм            |                | EP 1.                                  | l |