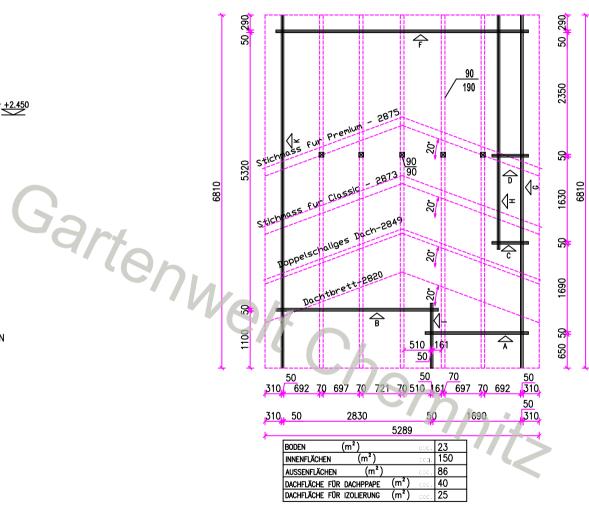

DRESDEN + E - 50 mm schnitt a-a

| VERANTWORTLICHER<br>PROJ. | AUSARBEITUNG<br>J. Pekař | ZEICHNER<br>J. Pekař | KONTROLLE | WALFER s.1   | ALFER s.r.o. |           |
|---------------------------|--------------------------|----------------------|-----------|--------------|--------------|-----------|
| BAUHERR                   |                          |                      |           | VERKÄUFER    |              |           |
| STANDARD                  |                          |                      |           | Bestel. Num. | XXX/         | 09        |
| 517111D7111D              |                          |                      |           | DATUM        | 01.01.2009   |           |
| AKTION                    | DRESDEN + E -            | 50 mm                |           | FORMAT       | A3           |           |
| ZEICHNUNGSMABSTAB         | SCHNITT A-A              |                      |           | AUBENMABE IN | ZEICHI       | NUNG NUM. |
| 1:50                      | DACHPLAN                 |                      |           | ММ           |              | EP 3.     |