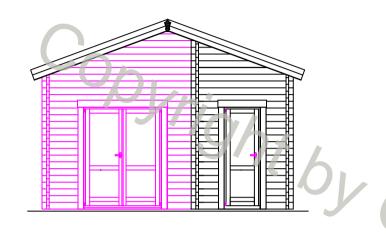

DRESDEN + E - 50 mm

## ANSICHTEN

| VERANTWORTLICHER<br>PROJ. | AUSARBEITUNG  J. Pekař | ZEICHNER  J. Pekař | KONTROLLE    | WALFER s.r.o. |        | -         |
|---------------------------|------------------------|--------------------|--------------|---------------|--------|-----------|
|                           | J. Fekar               | J. Fekar           |              |               |        |           |
| Bauherr                   |                        |                    |              | VERKÄUFER     |        |           |
| STANDARD                  |                        |                    | Bestel. Num. | XXX/09        |        |           |
| 517(1407(140              |                        |                    | DATUM        | 01.01.2009    |        |           |
| AKTION                    | DRESDEN + E -          | 50 mm              |              | FORMAT        | A3     |           |
| ZEICHNUNGSMAßSTAB         | ANSICHTEN              |                    | •            | AUBENMABE IN  | ZEICHI | NUNG NUM. |
| 1:50                      | ANSIGITIEN             |                    |              | ММ            |        | EP 2.     |