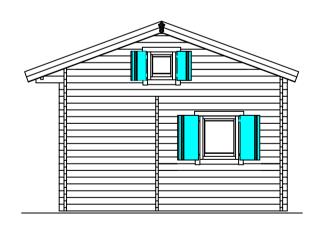

DRESDEN + E - 50 mm

## ANSICHTEN

| VERANTWORTLICHER<br>PROJ. | AUSARBEITUNG  J. Pekař | ZEICHNER  J. Pekař | KONTROLLE    | WALFER s.r.o. |        | -         |
|---------------------------|------------------------|--------------------|--------------|---------------|--------|-----------|
|                           | J. Fekar               | J. Fekar           |              |               |        |           |
| Bauherr                   |                        |                    |              | VERKÄUFER     |        |           |
| STANDARD                  |                        |                    | Bestel. Num. | XXX/09        |        |           |
| 517(1407(140              |                        |                    | DATUM        | 01.01.2009    |        |           |
| AKTION                    | DRESDEN + E -          | 50 mm              |              | FORMAT        | A3     |           |
| ZEICHNUNGSMAßSTAB         | ANSICHTEN              |                    | •            | AUBENMABE IN  | ZEICHI | NUNG NUM. |
| 1:50                      | ANSIGITIEN             |                    |              | ММ            |        | EP 2.     |