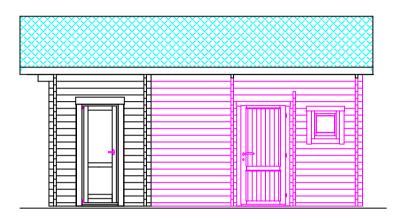

DRESDEN + E - 50 mm

## ANSICHTEN

| VERANTWORTLICHER<br>PROJ. | AUSARBEITUNG  J. Pekař | ZEICHNER  J. Pekař | KONTROLLE    | WALFER s.r.o. |        | -         |
|---------------------------|------------------------|--------------------|--------------|---------------|--------|-----------|
|                           | J. Fekar               | J. Fekar           |              |               |        |           |
| Bauherr                   |                        |                    |              | VERKÄUFER     |        |           |
| STANDARD                  |                        |                    | Bestel. Num. | XXX/09        |        |           |
| 517(1407(140              |                        |                    | DATUM        | 01.01.2009    |        |           |
| AKTION                    | DRESDEN + E -          | 50 mm              |              | FORMAT        | A3     |           |
| ZEICHNUNGSMAßSTAB         | ANSICHTEN              |                    | •            | AUBENMABE IN  | ZEICHI | NUNG NUM. |
| 1:50                      | ANSIGITIEN             |                    |              | ММ            |        | EP 2.     |