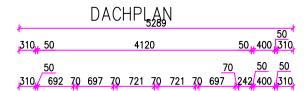

DRESDEN + E - 50 mm schnitt a-a

| VERANTWORTLICHER<br>PROJ. | AUSARBEITUNG<br>J. Pekař | ZEICHNER<br>J. Pekař | KONTROLLE | WALFER s.1   | ALFER s.r.o. |           |
|---------------------------|--------------------------|----------------------|-----------|--------------|--------------|-----------|
| BAUHERR                   |                          |                      |           | VERKÄUFER    |              |           |
| STANDARD                  |                          |                      |           | Bestel. Num. | XXX/         | 09        |
| 517111D7111D              |                          |                      |           | DATUM        | 01.01.2009   |           |
| AKTION                    | DRESDEN + E -            | 50 mm                |           | FORMAT       | A3           |           |
| ZEICHNUNGSMABSTAB         | SCHNITT A-A              |                      |           | AUBENMABE IN | ZEICHI       | NUNG NUM. |
| 1:50                      | DACHPLAN                 |                      |           | ММ           |              | EP 3.     |