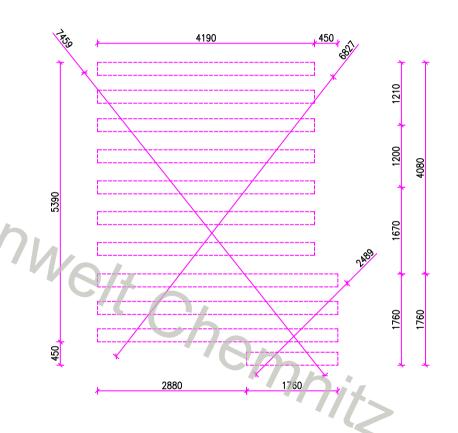

DRESDEN + E - 50 mm schnitt a-a

| VERANTWORTLICHER<br>PROJ. | AUSARBEITUNG<br>J. Pekař | ZEICHNER<br>J. Pekař | KONTROLLE | WALFER s.1   | ALFER s.r.o. |           |
|---------------------------|--------------------------|----------------------|-----------|--------------|--------------|-----------|
| BAUHERR                   |                          |                      |           | VERKÄUFER    |              |           |
| STANDARD                  |                          |                      |           | Bestel. Num. | XXX/         | 09        |
| 517111D7111D              |                          |                      |           | DATUM        | 01.01.2009   |           |
| AKTION                    | DRESDEN + E -            | 50 mm                |           | FORMAT       | A3           |           |
| ZEICHNUNGSMABSTAB         | SCHNITT A-A              |                      |           | AUBENMABE IN | ZEICHI       | NUNG NUM. |
| 1:50                      | DACHPLAN                 |                      |           | ММ           |              | EP 3.     |