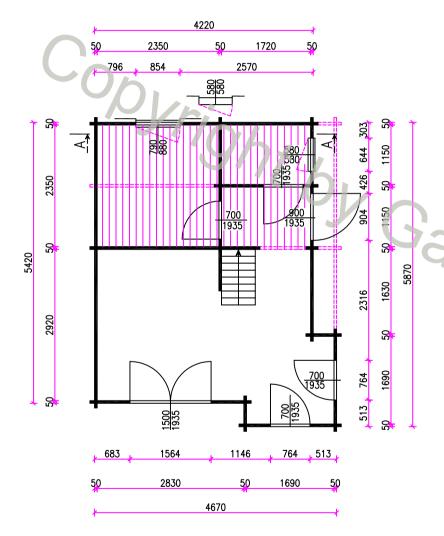

DRESDEN + E - 50 mm

GRUNDRISS

## STREIFENFUNDAMENT

| VERANTWORTLICHER<br>PROJ.  | AUSARBEITUNG<br>J. Pekař | ZEICHNER<br>J. Pekař | KONTROLLE    | WALFER s.r.o. |        |           |
|----------------------------|--------------------------|----------------------|--------------|---------------|--------|-----------|
| BAUHERR                    |                          |                      |              | Verkäufer     |        |           |
| STANDARD                   |                          |                      | Bestel. Num. | XXX/09        |        |           |
| 317114071110               |                          |                      | DATUM        | 01.01.2009    |        |           |
| AKTION DRESDEN + E - 50 mm |                          |                      | FORMAT       | A3            |        |           |
| ZEICHNUNGSMABSTAB          | GRUNDRISS                |                      |              | AUBENMABE IN  | ZEICHI | NUNG NUM. |
| 1:50                       | STREIFENFUNDAMI          | ENT                  |              | ММ            |        | EP 1.     |