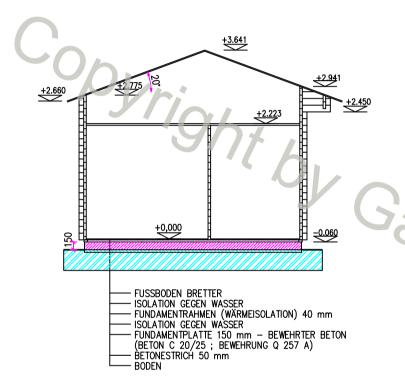

DRESDEN + E - 50 mm schnitt a-a

| VERANTWORTLICHER<br>PROJ. | AUSARBEITUNG<br>J. Pekař | ZEICHNER<br>J. Pekař | KONTROLLE | WALFER s.1   | ALFER s.r.o. |           |
|---------------------------|--------------------------|----------------------|-----------|--------------|--------------|-----------|
| BAUHERR                   |                          |                      |           | VERKÄUFER    |              |           |
| STANDARD                  |                          |                      |           | Bestel. Num. | XXX/         | 09        |
| 517111D7111D              |                          |                      |           | DATUM        | 01.01.2009   |           |
| AKTION                    | DRESDEN + E -            | 50 mm                |           | FORMAT       | A3           |           |
| ZEICHNUNGSMABSTAB         | SCHNITT A-A              |                      |           | AUBENMABE IN | ZEICHI       | NUNG NUM. |
| 1:50                      | DACHPLAN                 |                      |           | ММ           |              | EP 3.     |