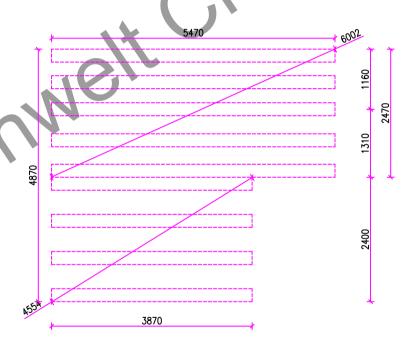

## DACHPLAN

| BODEN (m²)                | cod.      | 22  |
|---------------------------|-----------|-----|
| INNENFLÄCHEN (m²)         | ccc.      | 125 |
| AUSSENFLÄCHEN (m²)        | eca.      | 63  |
| DACHFLÄCHE FÜR DACHPPAPE  | (m²) cca. | 37  |
| DACHFLÄCHE FÜR IZOLIERUNG | (m²) cca. | 24  |

| VERANTWORTLICHER<br>PROJ. | AUSARBEITUNG<br>A.Koláčková              | ZEICHNER<br>A.Koláčková | KONTROLLE | WALFER s.r.o. |                | ************************************** |
|---------------------------|------------------------------------------|-------------------------|-----------|---------------|----------------|----------------------------------------|
| BAUHERR                   |                                          |                         |           | VERKÄUFER     |                |                                        |
| STANDARD                  |                                          |                         |           | Bestel. Num.  | XXX/09         |                                        |
| 317111071110              | DATUM                                    | 01.01.2009              |           |               |                |                                        |
| AKTION                    | ION CHEMNITZ 2 – 50 mm                   |                         |           | FORMAT        | A3             |                                        |
| ZEICHNUNGSMAßSTAB         | CHNUNGSMABSTAB 1:50 SCHNITT A-A DACHPLAN |                         |           | AUBENMABE IN  | ZEICHNUNG NUM. |                                        |
| 1.50                      |                                          |                         |           | ММ            | EP 3.          |                                        |