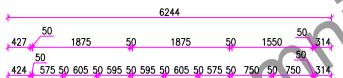

## STREIFENFUNDAMENT

| VERANTWORTLICHER<br>PROJ. | AUSARBEITUNG<br>A.Koláčková | ZEICHNER<br>A.Koláčková | KONTROLLE    | WALFER s.r.o. |            |           |
|---------------------------|-----------------------------|-------------------------|--------------|---------------|------------|-----------|
| Bauherr                   |                             |                         |              | VERKÄUFER     |            |           |
| STANDARD                  |                             |                         | BESTEL. NUM. | XXX/09        |            |           |
| 31/11/D/11/D              |                             |                         |              | DATUM         | 01.01.2009 |           |
| AKTION                    | CHEMNITZ 2 - 50             | mm                      |              | FORMAT        | A3         |           |
| ZEICHNUNGSMABSTAB         | GRUNDRISS                   |                         |              | AUBENMABE IN  | ZEICHI     | NUNG NUM. |
| 1:50                      | STREIFENFUNDAMI             | ENT                     |              | мм            |            | EP 1.     |