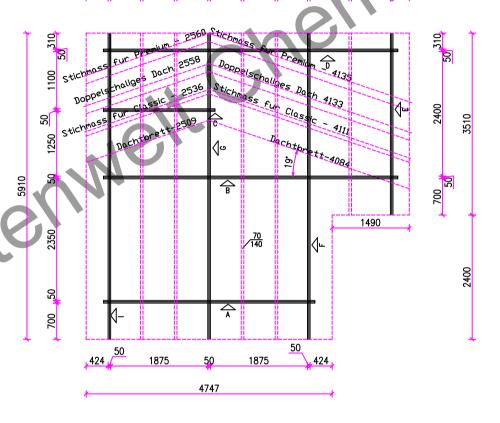

## DACHPLAN

| BODEN (m²)                | cod.      | 22  |
|---------------------------|-----------|-----|
| INNENFLÄCHEN (m²)         | ccc.      | 125 |
| AUSSENFLÄCHEN (m²)        | eca.      | 63  |
| DACHFLÄCHE FÜR DACHPPAPE  | (m²) cca. | 37  |
| DACHFLÄCHE FÜR IZOLIERUNG | (m²) cca. | 24  |

| VERANTWORTLICHER<br>PROJ. | AUSARBEITUNG<br>A.Koláčková              | ZEICHNER<br>A.Koláčková | KONTROLLE | WALFER s.r.o. |                | ************************************** |
|---------------------------|------------------------------------------|-------------------------|-----------|---------------|----------------|----------------------------------------|
| BAUHERR                   |                                          |                         |           | VERKÄUFER     |                |                                        |
| STANDARD                  |                                          |                         |           | Bestel. Num.  | XXX/09         |                                        |
| 317111071110              | DATUM                                    | 01.01.2009              |           |               |                |                                        |
| AKTION                    | ION CHEMNITZ 2 – 50 mm                   |                         |           | FORMAT        | A3             |                                        |
| ZEICHNUNGSMAßSTAB         | CHNUNGSMABSTAB 1:50 SCHNITT A-A DACHPLAN |                         |           | AUBENMABE IN  | ZEICHNUNG NUM. |                                        |
| 1.50                      |                                          |                         |           | ММ            | EP 3.          |                                        |