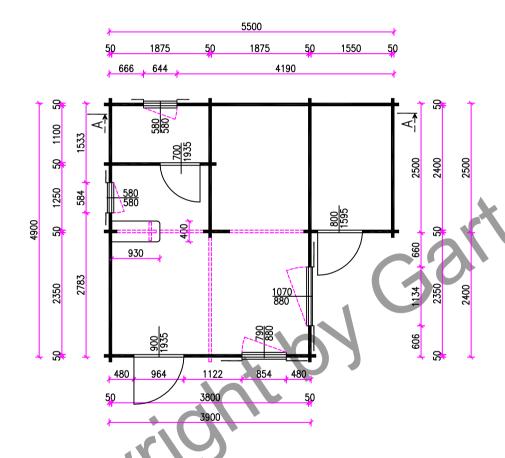

## STREIFENFUNDAMENT

| VERANTWORTLICHER<br>PROJ. | AUSARBEITUNG<br>A.Koláčková | ZEICHNER<br>A.Koláčková | KONTROLLE    | WALFER s.r.o. |            |           |
|---------------------------|-----------------------------|-------------------------|--------------|---------------|------------|-----------|
| Bauherr                   |                             |                         |              | VERKÄUFER     |            |           |
| STANDARD                  |                             |                         | BESTEL. NUM. | XXX/09        |            |           |
| 31/11/D/11/D              |                             |                         |              | DATUM         | 01.01.2009 |           |
| AKTION                    | CHEMNITZ 2 - 50             | mm                      |              | FORMAT        | A3         |           |
| ZEICHNUNGSMABSTAB         | GRUNDRISS                   |                         |              | AUBENMABE IN  | ZEICHI     | NUNG NUM. |
| 1:50                      | STREIFENFUNDAMI             | ENT                     |              | мм            |            | EP 1.     |