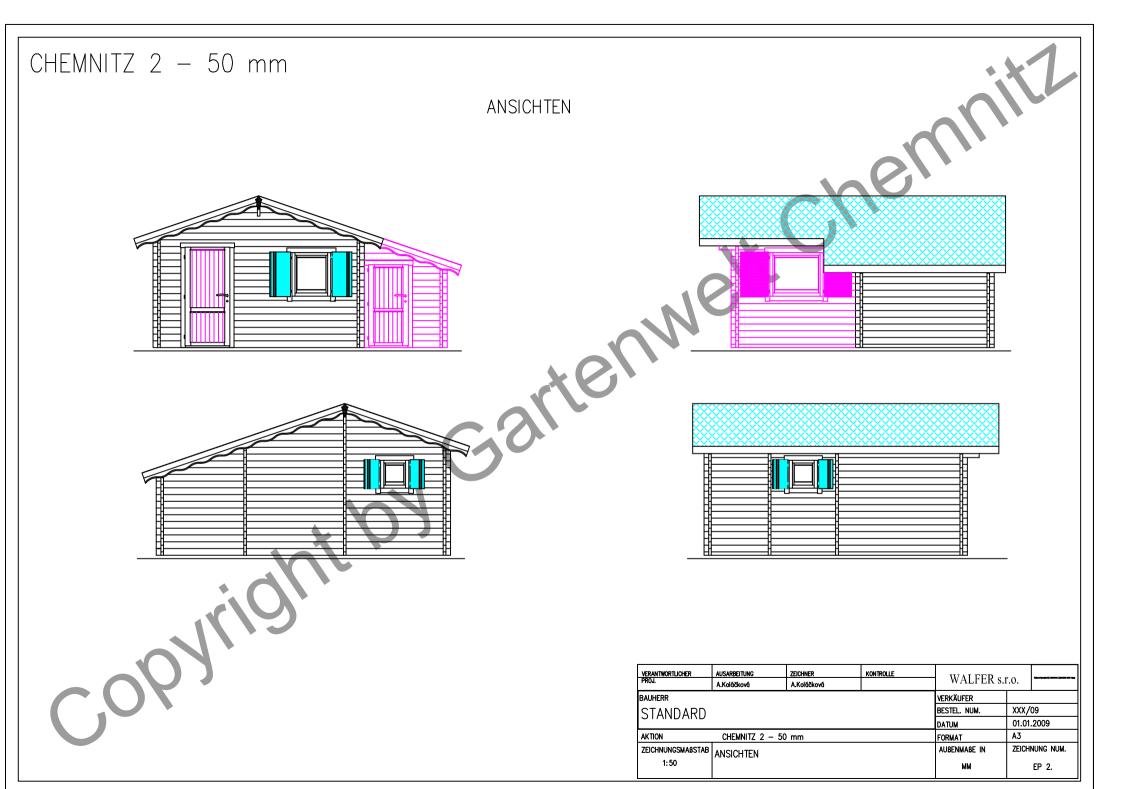

XXX/09         |                                        |
| 317111071110              | DATUM                                    | 01.01.2009              |           |               |                |                                        |
| AKTION                    | ION CHEMNITZ 2 – 50 mm                   |                         |           | FORMAT        | A3             |                                        |
| ZEICHNUNGSMAßSTAB         | CHNUNGSMABSTAB 1:50 SCHNITT A-A DACHPLAN |                         |           | AUBENMABE IN  | ZEICHNUNG NUM. |                                        |
| 1.50                      |                                          |                         |           | ММ            | EP 3.          |                                        |