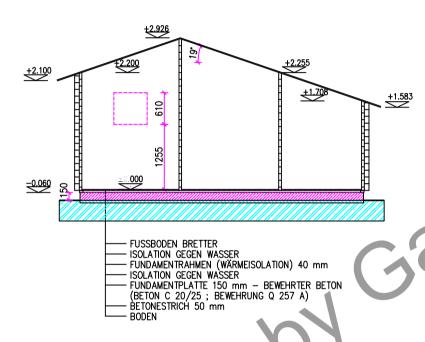

## STREIFENFUNDAMENT

| VERANTWORTLICHER<br>PROJ. | AUSARBEITUNG<br>A.Koláčková | ZEICHNER<br>A.Koláčková | KONTROLLE    | WALFER s.r.o. |            |           |
|---------------------------|-----------------------------|-------------------------|--------------|---------------|------------|-----------|
| Bauherr                   |                             |                         |              | VERKÄUFER     |            |           |
| STANDARD                  |                             |                         | BESTEL. NUM. | XXX/09        |            |           |
| 31/11/D/11/D              |                             |                         |              | DATUM         | 01.01.2009 |           |
| AKTION                    | CHEMNITZ 2 - 50             | mm                      |              | FORMAT        | A3         |           |
| ZEICHNUNGSMABSTAB         | GRUNDRISS                   |                         |              | AUBENMABE IN  | ZEICHI     | NUNG NUM. |
| 1:50                      | STREIFENFUNDAMI             | ENT                     |              | мм            |            | EP 1.     |

## SCHNITT A-A