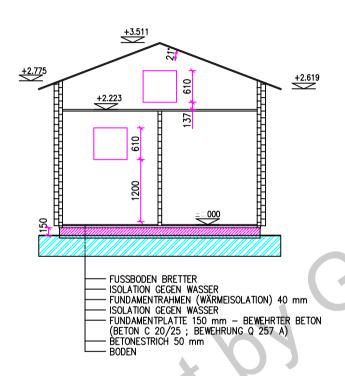

CHEMNITZ 3 + E - 70 mm SCHNITT A-A

| VERANTWORTLICHER PROJ.        | AUSARBEITUNG<br>A.Koláčková | ZEICHNER<br>A.Koláčková | KONTROLLE    | WALFER s.r.o. |            | ************************************** |
|-------------------------------|-----------------------------|-------------------------|--------------|---------------|------------|----------------------------------------|
| BAUHERR                       |                             |                         |              | VERKÄUFER     |            |                                        |
| STANDARD                      |                             |                         | BESTEL. NUM. | XXX/09        |            |                                        |
|                               |                             |                         |              | DATUM         | 01.01.2009 |                                        |
| AKTION CHEMNITZ 3 + E - 70 mm |                             |                         | FORMAT       | A3            |            |                                        |
| ZEICHNUNGSMABSTAB             | SCHNITT A-A                 |                         |              | AUBENMABE IN  | ZEICH      | NUNG NUM.                              |
| 1:50                          | DACHPLAN                    |                         |              | ММ            |            | EP 3.                                  |