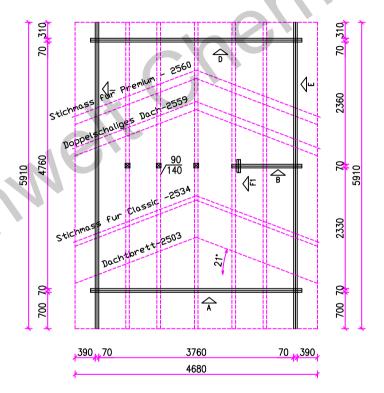

CHEMNITZ 3 + E - 70 mm GRUNDRISS

## STREIFENFUNDAMENT

| VERANTWORTLICHER<br>PROJ. | AUSARBEITUNG<br>A.Kolóčková | ZEICHNER<br>A.Koláčková | KONTROLLE    | WALFER s.r.o. |        | Years'unquely morns, Januar star 400 |
|---------------------------|-----------------------------|-------------------------|--------------|---------------|--------|--------------------------------------|
| BAUHERR                   |                             |                         |              | VERKÄUFER     |        |                                      |
| STANDARD                  |                             |                         | Bestel. Num. | XXX/09        |        |                                      |
|                           |                             |                         | DATUM        | 01.01.2009    |        |                                      |
| AKTION                    | CHEMNITZ 3 + E              | – 70 mm                 |              | FORMAT        | A3     |                                      |
| ZEICHNUNGSMAßSTAB         | GRUNDRISS                   |                         |              | AUBENMABE IN  | ZEICHI | NUNG NUM.                            |
| 1:50                      | STREIFENFUNDAME             | ENT                     |              | ММ            |        | EP 1.                                |