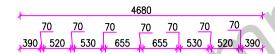

## DACHPLAN

| BODEN (m²)                | coc      | ı. 18         |
|---------------------------|----------|---------------|
| INNENFLÄCHEN (m²)         | act      | ı. <b>132</b> |
| AUSSENFLÄCHEN (m²)        | 0.00     | . 66          |
| DACHFLÄCHE FÜR DACHPPAPE  | (m²) ::: | . 31          |
| DACHFLÄCHE FÜR IZOLIERUNG | (m²) ccc | . 20          |