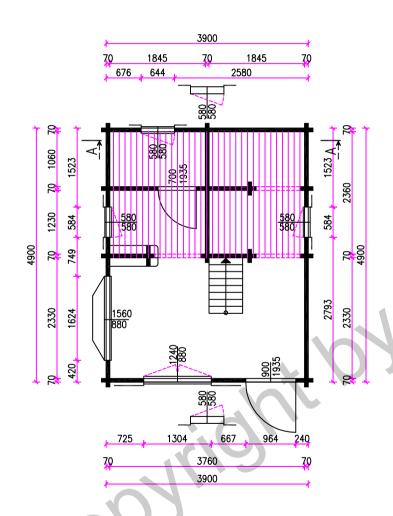

CHEMNITZ 3 + E - 70 mm GRUNDRISS

## STREIFENFUNDAMENT

| VERANTWORTLICHER<br>PROJ. | AUSARBEITUNG<br>A.Kolóčková | ZEICHNER<br>A.Koláčková | KONTROLLE    | WALFER s.r.o. |        | Years'unquely morns, Januar star 400 |
|---------------------------|-----------------------------|-------------------------|--------------|---------------|--------|--------------------------------------|
| BAUHERR                   |                             |                         |              | VERKÄUFER     |        |                                      |
| STANDARD                  |                             |                         | Bestel. Num. | XXX/09        |        |                                      |
|                           |                             |                         | DATUM        | 01.01.2009    |        |                                      |
| AKTION                    | CHEMNITZ 3 + E              | – 70 mm                 |              | FORMAT        | A3     |                                      |
| ZEICHNUNGSMAßSTAB         | GRUNDRISS                   |                         |              | AUBENMABE IN  | ZEICHI | NUNG NUM.                            |
| 1:50                      | STREIFENFUNDAME             | ENT                     |              | ММ            |        | EP 1.                                |