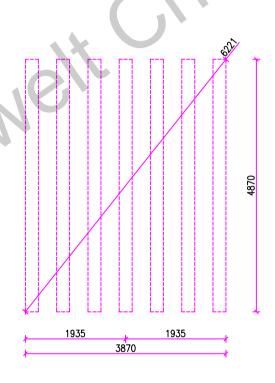

## DACHPLAN

| BODEN (m²)                | coc      | ı. 18         |
|---------------------------|----------|---------------|
| INNENFLÄCHEN (m²)         | act      | ı. <b>132</b> |
| AUSSENFLÄCHEN (m²)        | 0.00     | . 66          |
| DACHFLÄCHE FÜR DACHPPAPE  | (m²) ::: | . 31          |
| DACHFLÄCHE FÜR IZOLIERUNG | (m²) ccc | . 20          |